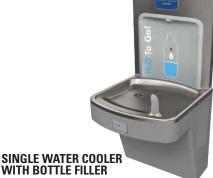

WITH BOTTLE FILLER Model No. A171.8-UG-BF12 Series

Murdock A171.8-UG-BF12 Series BARRIER-FREE, Single WALL MOUNTED ELECTRIC WATER COOLER WITH -BF12 SENSOR OPERATED BOTTLE FILLER. The water cooler operates with 120VAC and the bottle filler operates with a 9.0 VDC Plug-In Transformer. SEE ARCHITECTURAL PLANS