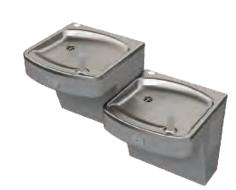

**HI-LOW WATER COOLER** Model No. A172.8-UG Series

Murdock Model Model A172.8 is a self-contained, Bi-Level Water Cooler. 120VAC SEE ARCHITECTURAL PLANS FOR MOUNTING HEIGHT

**REFRIGERATED WALL MOUNT BOTTLE FILLER** Model No. BF168