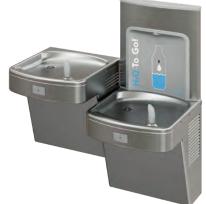

**HI LOW WATER COOLER** WITH BOTTLE FILLER Model No. A172.8-UG-BF12 Series

Murdock A172.8-UG-BF12 Series BARRIER-FREE, Double WALL MOUNTED ELECTRIC WATER COOLER WITH -BF12 SENSOR OPERATED BOTTLE FILLER. The water cooler operates with 120VAC and the bottle filler operates with a 9.0 VDC Plug-In Transformer. SEE ARCHITECTURAL PLANS FOR MOUNTING HEIGHT