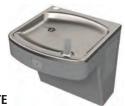

## murdoc **SINCE 1853**

SINGLE WATE Model No. A171.8-UG Series

Murdock Model A171.8-UG Series is a single self-contained WALL MOUNTED ELECTRIC WATER COOLER. The water cooler operates with 120VAC SEE ARCHITECTURAL PLANS FOR MOUNTING HEIGHT