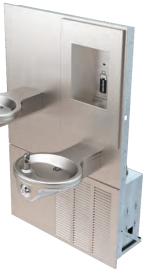

**HI LOW WATER COOLER** WITH BOTTLE FILLER Model No. A172.8-UG-BF12 Series

Murdock A172.8-UG-BF12 Series BARRIER-FREE, Double WALL MOUNTED ELECTRIC WATER COOLER WITH -BF12 SENSOR OPERATED BOTTLE FILLER. The water cooler operates with 120VAC and the bottle filler operates with a 9.0 VDC Plug-In Transformer. SEE ARCHITECTURAL PLANS FOR MOUNTING HEIGHT