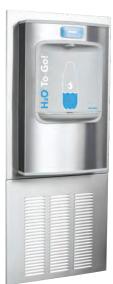

Murdock Model BF168 is a Refrigerated Wall Mount Sensor Operated Bottle Filler that shall deliver a minimum of 8.0 GPH . Product feature a in-wall chiller operating with 120VAC the sensor operates with a 9.0 VDC Plug-In Transformer SEE ARCHITECTURAL PLANS FOR MOUNTING HEIGHT