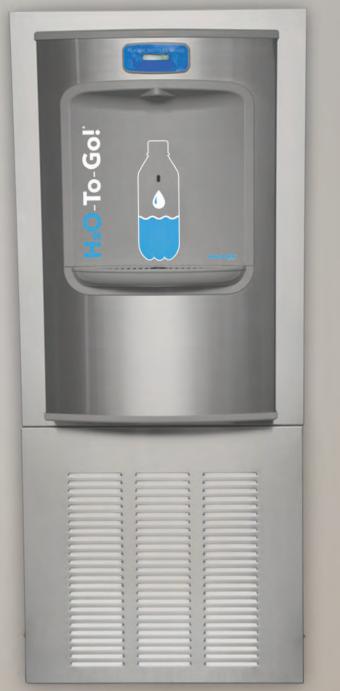

Murdock Model BF168 is a Refrigerated Wall Mount Sensor Operated Bottle Filler that shall deliver a minimum of 8.0 GPH . Product feature a in-wall chiller operating with 120VAC the sensor operates with a 9.0 VDC Plug-In Transformer SEE ARCHITECTURAL PLANS FOR MOUNTING HEIGHT